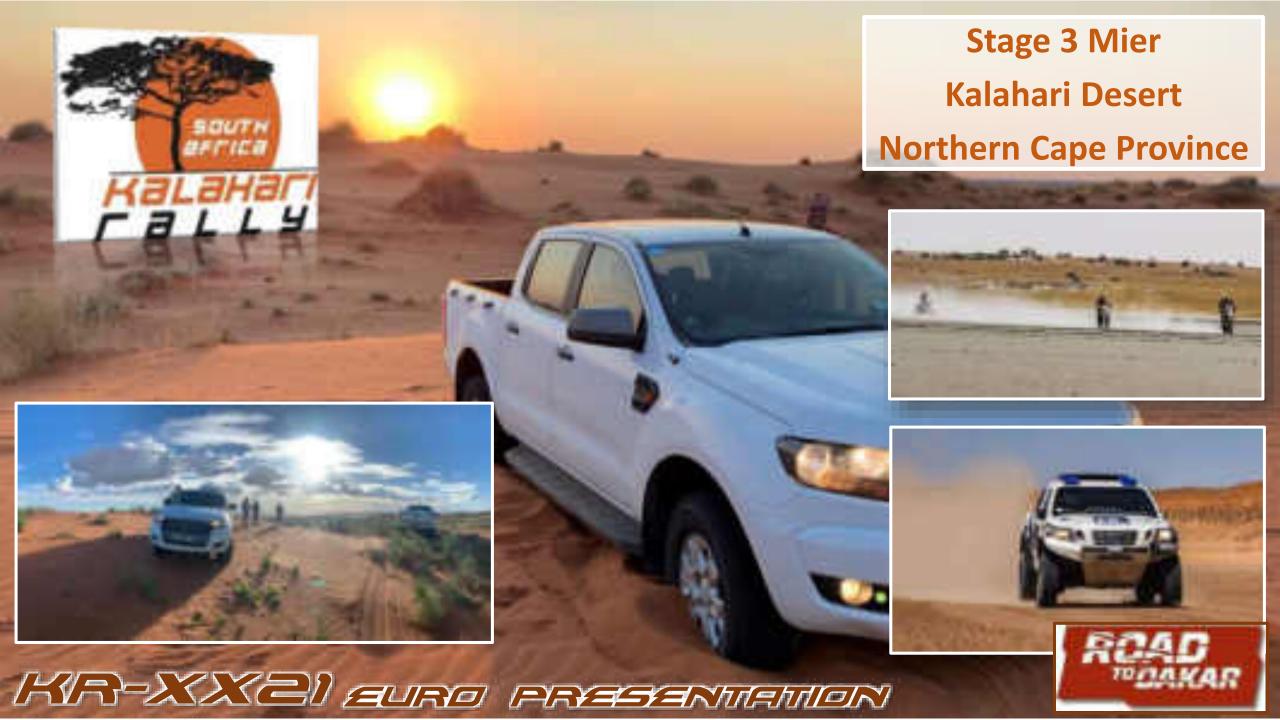

#### > STAGE 3 – KLEIN MIER

- Dunes & Camel Grass Dunes
- > Thick sand tracks along Botswana border
- > Tracks in Salt Pans