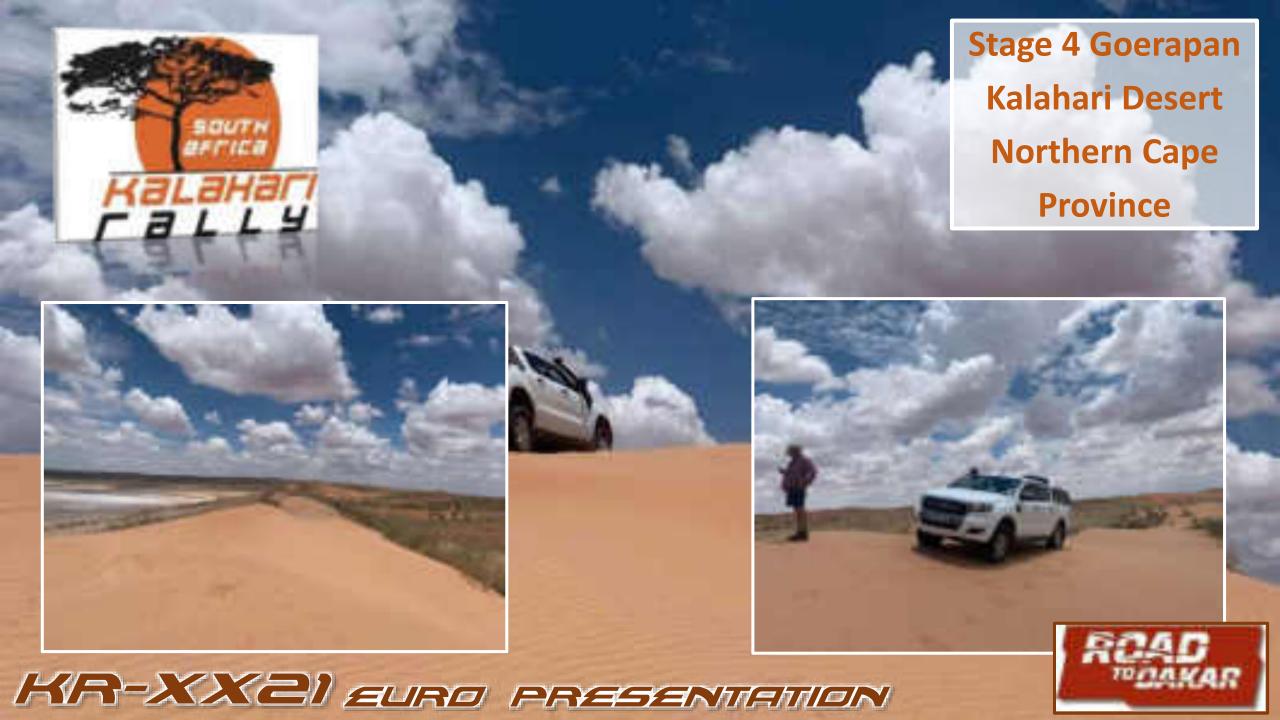

# > STAGE 5 - VANZYLS RUS

- **Dunes**
- > Thick sand tracks
- Difficult Navigation

#### > STAGE 6 - SKIPADSHEK

- ➤ Magaliesberg Mountain Range
- Fast hard tracks next to
- > Rocky Volcano Mounta





KA-XX21 EURE-PRESENHEHIEN



# **GENERAL STAGE INFO**

- **►** All Road Books issued @ end of the Stage
- **➤ Neutralized Zones for:** 
  - **▶** Road book changeover (Moto/Atv)
  - > Fuel Zones in the Specials
- >Service & Fuel Zones accessible with standard SUV/Pickup
- **►** Stage Cut & Run Option:
  - >1st Cut: Driver still classifies for results (with penalties)
  - **≥2**nd Cut: Driver can finish rally but <u>not</u> classify in results
- > ALL STAGES WPE points downloaded into GPS at Tech Checks







Vryburg

Marathon Stage

North West

Province





PARTICION PRESENTANTONI











Stage 5
VanZyls Rus
Northern Cape

Province







KA-XX21 auro Prasanianioni





# RALLY CATEGORIES

- >AUTO (FIA-T1, T2 & Non-FIA)
  - **T1 (V8)**
  - **T2 (V6)**
  - **BUGGIES OPEN**
- >SXS OPEN
- >MOTO
  - **450**
  - OPEN
  - IRON MAN (Male Moto)
- >50+ MOTO/ATV
- >60+ MOTO/ATV
- >ATV OPEN













# **ADVENTURE RAID**

### **NON RACING (No Road Book)**

- >Tracks are loaded onto your GPS
- **►**Adventure Raid will be on Liaison roads
  - \*\*Farm Roads & Tracks, Access to some Specials
- **Camp @ ALL Bivouacs + Marathon Stage Experience**

### >AUTO:

➤ Std 4x4 - Own or Rent 4x4 from Avis or similar (ORGA will assist with rentals if needed)

# >MOTO

- **►** Rally Raid with support
- > Rental Adventure Bikes available



KA-XX21 EURO PRESENTATION





# **GENERAL ADMIN CHECK