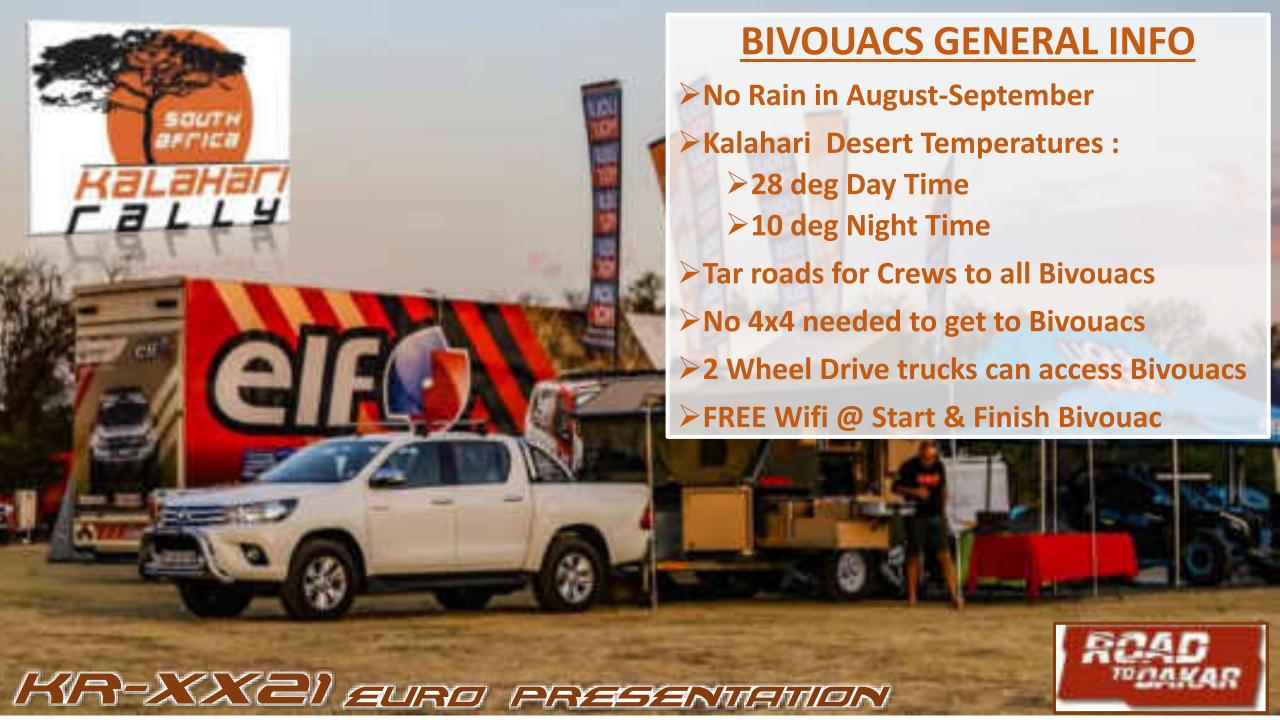

# **GENERAL STAGE INFO**

- **►** All Road Books issued @ end of the Stage
- **➤ Neutralized Zones for:** 
  - **▶** Road book changeover (Moto/Atv)
  - > Fuel Zones in the Specials
- >Service & Fuel Zones accessible with standard SUV/Pickup
- **►** Stage Cut & Run Option:
  - >1st Cut: Driver still classifies for results (with penalties)
  - **≥2**nd Cut: Driver can finish rally but <u>not</u> classify in results
- > ALL STAGES WPE points downloaded into GPS at Tech Checks