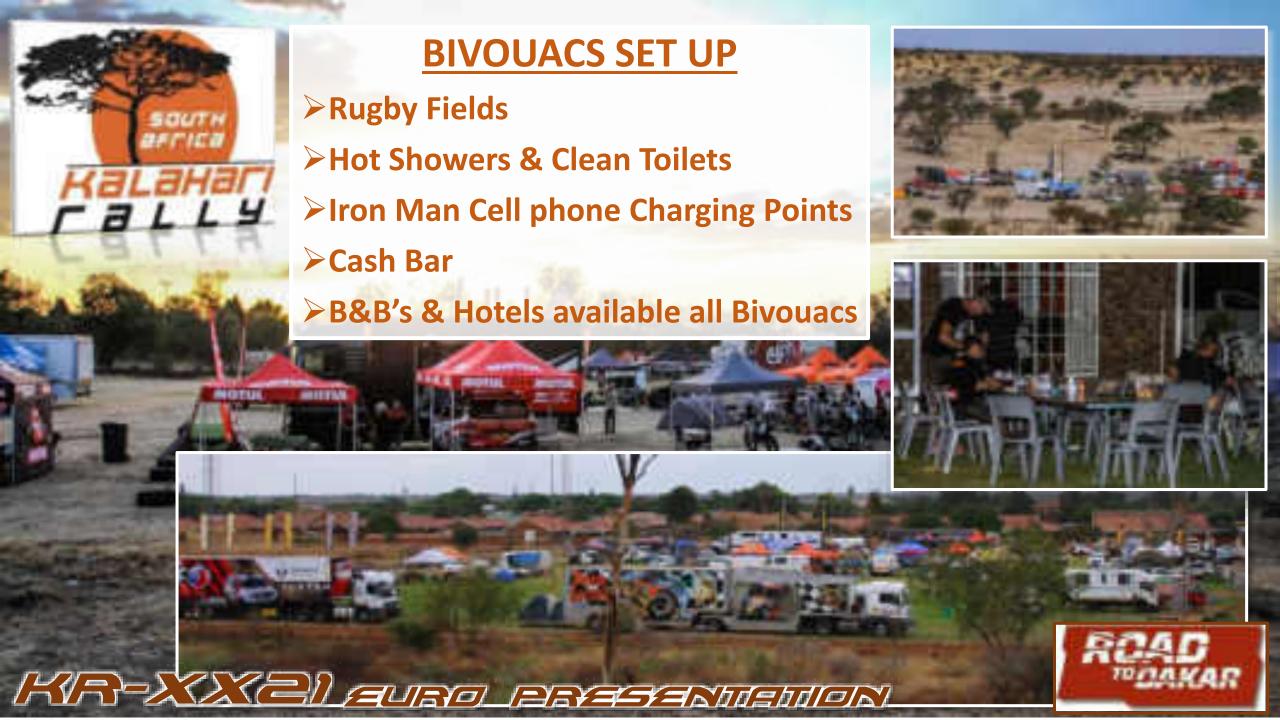

#### > SUPER SPECIAL (Only for Start Positions)

- Medium Fast & Hard Tracks
- ➤ Multiple Tracks, tricky Navigation

#### > STAGE 1: MARATHON STAGE

- > SS1 DIGTEBOS
- > Fast and long tracks
- > Thick sand
- Kalahari Bush
- > SS2 VRYURG
- > Fast and long tracks
- > Hard tracks

#### > STAGE 2 - HEUNINGVLEI

- > Fast and long tracks
- Very thick sand
- > Kalahari Bush

#### > STAGE 3 – KLEIN MIER

- Dunes & Camel Grass Dunes
- > Thick sand tracks along Botswana border
- > Tracks in Salt Pans

#### STAGE 4 – GEORAPAN

- Dunes
- > Thick sand tracks
- > Salt Pans

#### > STAGE 5 - VANZYLS RUS

- **Dunes**
- > Thick sand tracks
- Difficult Navigation

#### > STAGE 6 - SKIPADSHEK

- ➤ Magaliesberg Mountain Range
- Fast hard tracks next to
- > Rocky Volcano Mounta

KA-XX21 EURE-PRESENHEHIEN