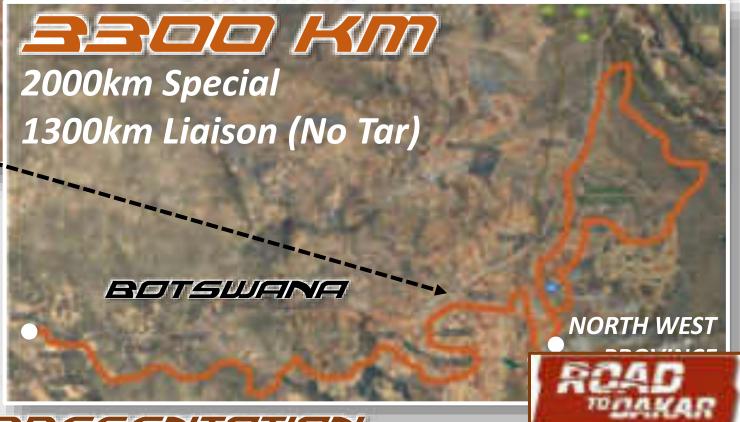

# **FUEL RANGE**

250km Auto & Moto

#### > STAGE 1: MARATHON STAGE

- > SS1 DIGTEBOS
- > Fast and long tracks
- > Thick sand
- Kalahari Bush
- > SS2 VRYURG
- > Fast and long tracks
- > Hard tracks

#### > STAGE 2 - HEUNINGVLEI

- > Fast and long tracks
- Very thick sand
- > Kalahari Bush

#### > STAGE 3 – KLEIN MIER

- Dunes & Camel Grass Dunes
- > Thick sand tracks along Botswana border
- > Tracks in Salt Pans

#### STAGE 4 – GEORAPAN

- Dunes
- > Thick sand tracks
- > Salt Pans

#### > STAGE 5 - VANZYLS RUS

- **Dunes**
- > Thick sand tracks
- Difficult Navigation

#### > STAGE 6 - SKIPADSHEK

- ➤ Magaliesberg Mountain Range
- Fast hard tracks next to
- > Rocky Volcano Mounta

KA-XX21 EURE-PRESENHEHIEN

Vryburg

Marathon Stage

North West

Province

PARTICION PRESENTANTONI

Stage 5
VanZyls Rus
Northern Cape

Province

KA-XX21 auro Prasanianioni