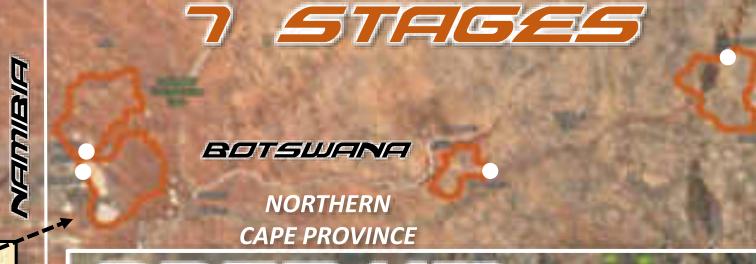

#### > STAGE 1: MARATHON STAGE

- > SS1 DIGTEBOS
- > Fast and long tracks
- > Thick sand
- Kalahari Bush
- > SS2 VRYURG
- > Fast and long tracks
- > Hard tracks

#### > STAGE 2 - HEUNINGVLEI

- > Fast and long tracks
- Very thick sand
- > Kalahari Bush

#### > STAGE 3 – KLEIN MIER

- Dunes & Camel Grass Dunes
- > Thick sand tracks along Botswana border
- > Tracks in Salt Pans

#### STAGE 4 – GEORAPAN

- Dunes
- > Thick sand tracks
- > Salt Pans

#### > STAGE 5 - VANZYLS RUS

- **Dunes**
- > Thick sand tracks
- Difficult Navigation

#### > STAGE 6 - SKIPADSHEK

- ➤ Magaliesberg Mountain Range
- Fast hard tracks next to
- > Rocky Volcano Mounta

KA-XX21 EURE-PRESENHEHIEN