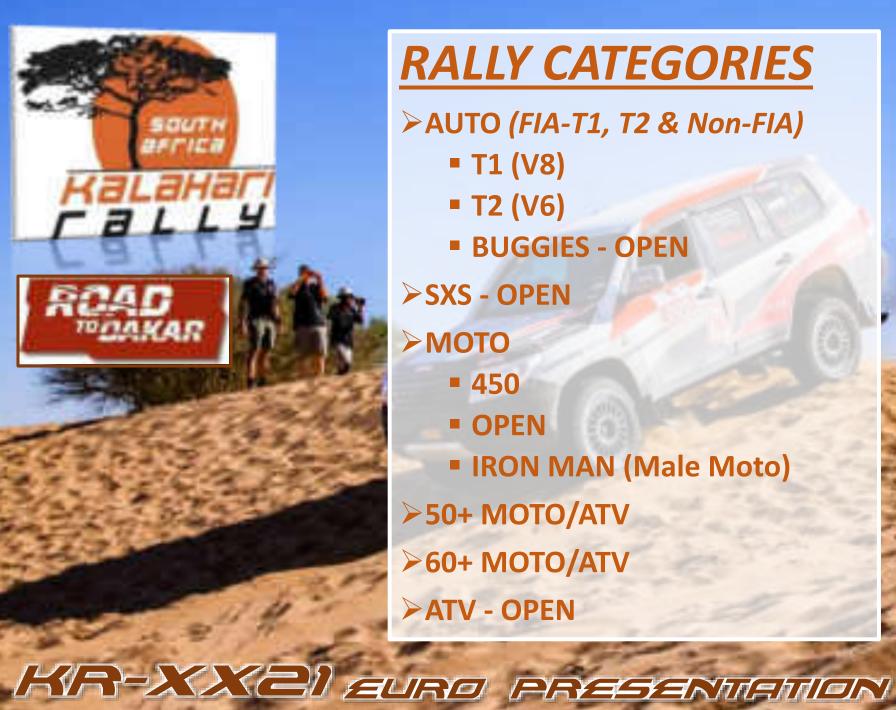

# RALLY CATEGORIES

- >AUTO (FIA-T1, T2 & Non-FIA)
  - **T1 (V8)**
  - **T2 (V6)**
  - **BUGGIES OPEN**
- >SXS OPEN
- >MOTO
  - **450**
  - OPEN
  - IRON MAN (Male Moto)
- >50+ MOTO/ATV
- >60+ MOTO/ATV
- >ATV OPEN