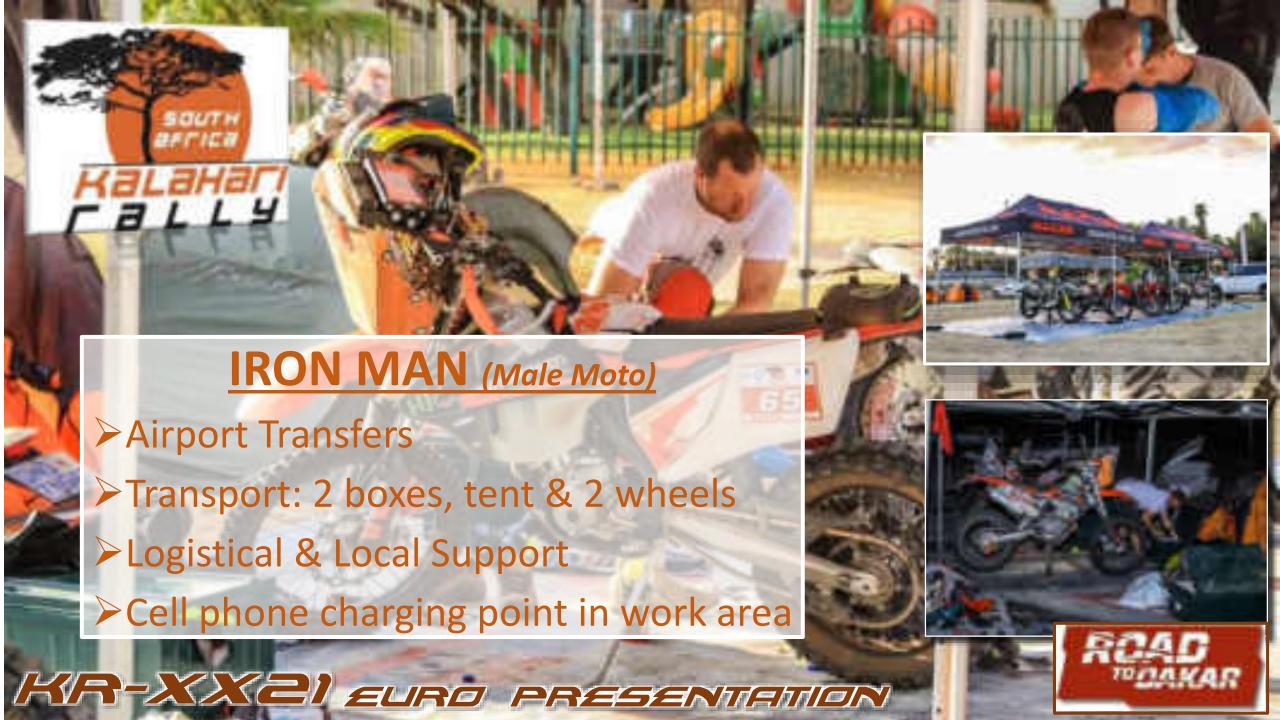

# RALLY CATEGORIES

- >AUTO (FIA-T1, T2 & Non-FIA)
  - **T1 (V8)**
  - **T2 (V6)**
  - **BUGGIES OPEN**
- >SXS OPEN
- >MOTO
  - **450**
  - OPEN
  - IRON MAN (Male Moto)
- >50+ MOTO/ATV
- >60+ MOTO/ATV
- >ATV OPEN